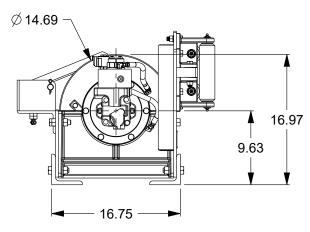

## **Planetary Winch**

Model Code: 35BDF1L5F

Est Weight: 802 lb October 19, 2020