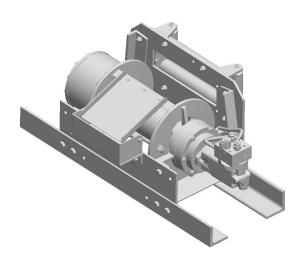

## **Planetary Winch**

Model Code: 35BDF1L5F

Est Weight: 802 lb October 19, 2020