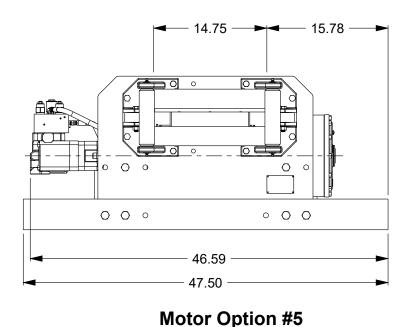

## **Planetary Winch**

Model Code: 35BDF1L5F

Est Weight: 802 lb October 19, 2020